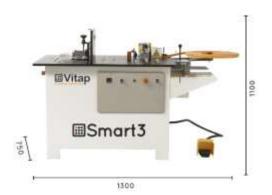

## **Smart 3**

• Overall size 1300 x 750 x 1100 (mm)

Net weight 450 lbs

Dust extraction 60 mm