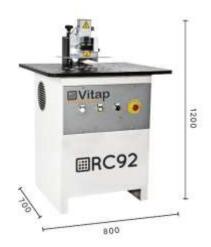

#### **TECHNICAL SPECS**

- Power •
- 12,000 rpm Router speed •
- 10 60 mm Trimming height •
- Maximum tape thickness .
- 800 x 700 x 1200 (mm) **Overall size**
- 80 mm Dust extraction • 221 lbs
- Net Weight