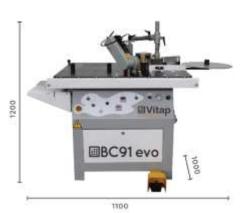

#### **TECHNICAL SPECS**

| • | Panel Height                      | 10 – 60 mm              |
|---|-----------------------------------|-------------------------|
| • | Band Thickness                    | 0.3 – 3 mm              |
| • | Minimum Radius with Concave Curve | 20 mm                   |
| • | Minimum Panel Length              | 280 mm                  |
| • | Feed Speed                        | 3.5 – 20 mm             |
| • | Power                             | 4.5 kw                  |
| • | Operating Pressure                | 7-8 bar                 |
| • | Overall Size                      | 1000 x 1100 x 1200 (mm) |