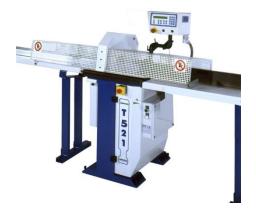

## **Push Feed Pack Saw**

T 521 SNC

Automatic push fed saw for sequenced cutting with 20" saw blade

Last Generation automatic programmable cut-off saw for precision length cutting of wood stock. Suitable for any production requirement. The machine is equipped with a controller capable of performing two work cycle programs. The onboard computer is able to store cutting lists with lengths and the relevant quantity of parts. Cutting lists can be input direct for the NC keypad or with direct serial connection to a remote PC. The system is available in 13' or 20' useable lengths.

| <ul> <li>Max. piece width 12 5/8"</li> <li>Max. infeed length 14' - 20'</li> </ul> |  |
|------------------------------------------------------------------------------------|--|
| Max. infeed length     14' - 20'                                                   |  |
|                                                                                    |  |
| Max. feed speed 200 FPM                                                            |  |
| Saw blade motor power     7 HP                                                     |  |
| Saw blade diameter 20"                                                             |  |
| Feed motor power     1 HP cc                                                       |  |
| Cutting speed     0.5 - 1 sec.                                                     |  |
| Average number of cuts     15 - 20 / min.                                          |  |