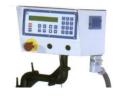

-------------------------------------------------|--|
| Max. infeed length     14' - 20'                                                   |  |
|                                                                                    |  |
| Max. feed speed 200 FPM                                                            |  |
| Saw blade motor power     7 HP                                                     |  |
| Saw blade diameter 20"                                                             |  |
| Feed motor power     1 HP cc                                                       |  |
| Cutting speed     0.5 - 1 sec.                                                     |  |
| Average number of cuts     15 - 20 / min.                                          |  |

## **TECHNICAL DATA**





Detail of onboard computer