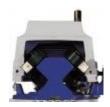

## **TECHNICAL DATA**

Details of 8 bearings

Detail of Automatic Head Return

Detail of Steel Tracks