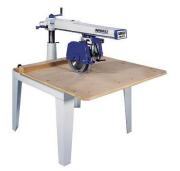

## 14" Industrial-Duty Cross-Cut Arm Saw

Radial 600 P3S

Industrial duty 14" radial arm saw with 24" cross cut capacity; Cast Iron Arm

The Saw carriage is fitted with 8 bearing and runs on inserted steel tracks. The locking is selfcentering at the main angle positions of the arm, the motor and the carriage, and all the intermediate angles can be locked manually. The unit is provided with standard overload protection with no-volt coil, automatic head reversal and motor brake.

| • | Cross cut capacity     | 24"         |
|---|------------------------|-------------|
| • | Max. depth of cut -90  | 4 1/2"      |
| • | Max. depth of cut -45  | 3 3/16"     |
| • | Ripping capacity       | 32 5/16"    |
| • | Motor power HP         | 5           |
| • | Saw bore               | 1"          |
| • | Saw diameter           | 14"         |
| • | Max. dado capacity     | 1 1/2"      |
| • | Arbor speed RPM        | 3200        |
| • | Miter positive stops   | 45-0-45     |
| • | Bevel positive stops   | 0-45        |
| • | Table size             | 35"x31"     |
| • | Overall dimensions     | 35"x46"     |
| • | Crated dimensions      | 48"x37"x35" |
| • | Shipping weight (lbs.) | 400         |
|   |                        |             |