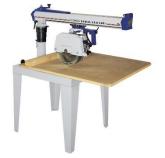

## 14" Industrial-Duty Cross-Cut Arm Saw

RN 900

Industrial duty 14" radial arm saw with 35 1/2" cross cut capacity

The precision of these radial arm saws is identified by the following characteristics: Saw carriage slides on 8 bearings, having dust scrapers which guarantees complete cleanliness of both the interchangeable steel tracks and the bearing. Self-centering locking in the main angles position of the arm, the motor and the carriage with the possibility of manual locking at all intermediate angles. Easy and extremely practical unlocking of the arm rotation on the front. Swiveling and tilting on the vertical and horizontal axes. These machines are especially suitable for furniture manufacturers, frame makers, sawmills and carpentry shops. Standard overload protection with no-volt coil, automatic head reversal and motor brake.

| • | Cross cut capacity     | 35 5/16"    |
|---|------------------------|-------------|
| • | Max. depth of cut -90  | 4 1/2"      |
| • | Max. depth of cut -45  | 3 3/16"     |
| • | Ripping capacity       | 44 1/2"     |
| • | Motor power HP         | 5           |
| • | Saw bore               | 1"          |
| • | Saw diameter           | 14"         |
| • | Max. dado capacity     | 1 1/2"      |
| • | Arbor speed RPM        | 3200        |
| • | Miter positive stops   | 45-0-45     |
| • | Bevel positive stops   | 0-45        |
| • | Table size             | 32"x46"     |
| • | Overall dimensions     | 54"x46"     |
| • | Crated dimensions      | 63"x20"x43" |
| • | Shipping weight (lbs.) | 412         |
|   |                        |             |