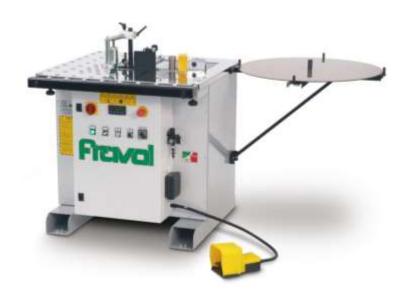

# **VSB Contour Edgebander**

## **MACHINE FEATURES:**

- High-rigidity, electrically welded machine frame.
- The machine has a compact design, is versatile and user friendly.
- Suction with 80 mmØ connector.
- The machine features a new, patented worktable that provides smooth panel sliding and extremely flexible edging without using jigs.
- Sliding on nylon blocks maintains the cleanliness of the melamine panel surfaces.
- Panel working capacity from 10 to 60 mm, equipped with digital electronic heat regulator for temperature control and holding, with heating power 1.8 kw.
- Feeding controlled by a geared motor to satisfy multiple machining needs.
- Teflon-coated glue tank under the machine worktable.
- Glue tank with 1.3 kg capacity and glue spreading roller with adjustable slide gate dispenser for glue spreading on to the edge.
- · Adjustable side and upper edging guides.
- · Adjustable edging guide on the glue roller.
- Revolving coil holder Ø 800 mm.
- · Built-in electrical cabinet with main switch.