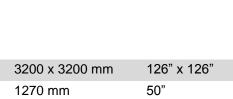

## **TECHNICAL DATA**

| • | Squaring capacity w/ extended stop                 | 3200 x 3200 mm  | 126" x 126"     |
|---|----------------------------------------------------|-----------------|-----------------|
| • | Cutting width on rip fence                         | 1270 mm         | 50"             |
| • | Main table dimensions                              | 940 x 560 mm    | 37 x 22"        |
| • | Main/ scoring blade max diameter                   | 315 / 120 mm    | 12.40 / 4.72"   |
| • | Blade tilt                                         | 90-45°          | 90-45°          |
| • | Score saw blade diameter                           | 120 mm          | 4.72"           |
| • | Max. cutting height @ 90°/45°                      | 100 / 70 mm     | 3.95 / 2.75"    |
| • | Saw blade speeds- Main/Scoring                     | 4000 / 8500 rpm | 4000 / 8500 rpm |
| • | Diameter of dust extraction outlet at machine base | 120 mm          | 4.75"           |
| • | Diameter of dust extraction outlet on saw guard    | 80 mm           | 3.15"           |
| • | Main blade motor power                             |                 | 11 Hp – S6      |
| • | Scoring unit motor power                           |                 | 1.3 Нр          |
| • | Machine weight                                     |                 | 1,800 lbs       |
| • | Arbor Size (Main/ Scoring)                         |                 | 1 / 3⁄4"        |
| • | Overall Machine Dimensions (stroke x width)        | 7100 x 5050mm   | 280" x 199"     |
|   |                                                    |                 |                 |