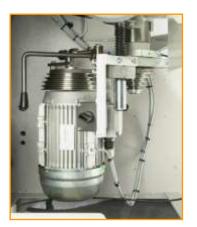

## **Spindle**

- Interchangeable MK5 spindle for different diam. tools
- Reversing spindle
- Removable ring system

- Motor power 15 Hp
- 5 spindle speeds 3000/4500/6000/7000/10000 RPM

- Aluminium fence w/ connection bars
- Numeric readout for fence position w/ handwheels for positioning
- Robust fence support