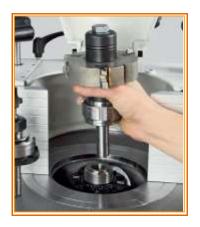

## **Spindle**

- Interchangeable MK5 spindle for different diam. tools
- Reversing spindle
- Removable ring system

- Motor power 15 Hp
- 5 spindle speeds 3000/4500/6000/7000/10000 RPM

- Aluminium fence w/ connection bars
- Numeric readout for fence position w/ handwheels for positioning
- Robust fence support