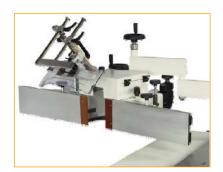

## **Spindle**

- Interchangeable MK5 spindle for different diam. tools
- Reversing spindle
- Removable ring system

- Motor power 15 Hp
- 5 spindle speeds 3000/4500/6000/7000/10000 RPM

- Aluminium fence w/ connection bars
- Numeric readout for fence position w/ handwheels for positioning
- Robust fence support

 Rapid fence system for fast and efficient set up and repositioning when the fence needs to be removed for contour profiling

- Ergonomic control panel
- Digital numerical readout for spindle height
- RPM selection indicator