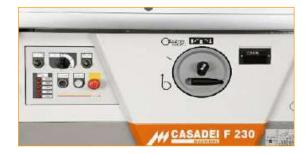

 Rapid fence system for fast and efficient set up and repositioning when the fence needs to be removed for contour profiling

- Ergonomic control panel
- Digital numerical readout for spindle height
- RPM selection indicator