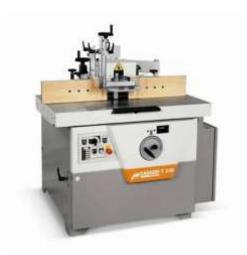

# F 230

## Fixed Spindle Shaper

## **SPECIFICATIONS**

- Heavy duty base
- Five (5) spindle speeds
- Aluminum Fence
- 11/4" spindle diameter
- Reversible spindle rotation
- Manual rising and lowering w/ mechanical readout
- Adjustable fence; hand wheels w/ mechanical readouts
- T-Slot on work table
- Automatic motor brake