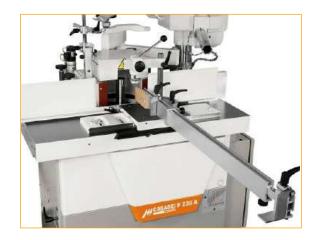

## **OPTION:**

CA2306 Carriage for small tenon operations

- Telescopic fence, eccentric clamp and 60 deg +- angle ability
- Complete with support bar for large work pieces

\* must be purchase at the time of order.