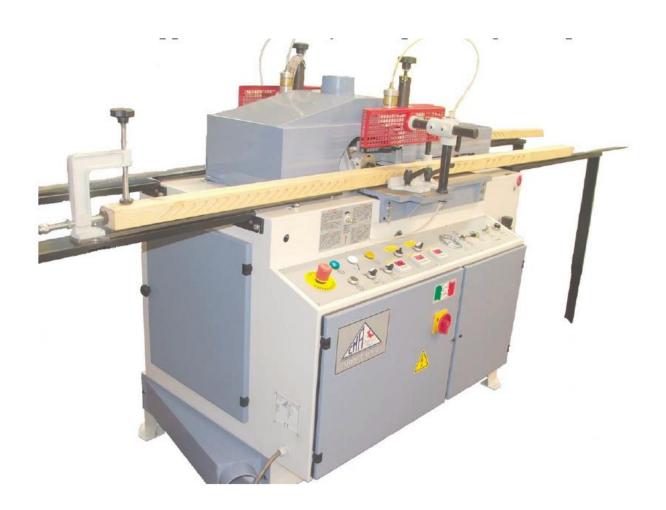

## CMA C.P.P.4

CMA Automatic Window-Shutter Slot Cutting Machine with Pneumatic Movement C.P.P.4 "LOUVER GROOVER"

This model indexes pneumatically, with adjustment between holes or slots possible in ½" increments, up to a maximum of 4". No change of rack bars is required. Advancement is automatic with two rails being drilled or slotted simultaneously. Machine stops automatically at end of cycle.

#### Standard Equipment:

1.5 HP motor for connection at 230/460/3/60

1 HP oscillating motor

Magnetic starter with emergency stop

Overload protection

One stop for skipping slots

Two milling cutters (mounted)

## **Atlantic**

| Specifications: Slots per minute on both work pieces: Slot length adjustable from/to: Slot tilting from/to: Maximum depth of slot: Maximum size of work piece: Maximum size of work piece: Threads of standard rack bars (center to center): Rack length: Milling spindle: Working pressure: | . 0" - 4"<br>. 0° - 90°<br>7/8"<br>4" x 4 ¾"<br>¾" x 1 ½"<br>. Variable adj. from ¼" - 4" in ¼" increments<br>. 110 ¼"<br>. 12000 RPM |
|----------------------------------------------------------------------------------------------------------------------------------------------------------------------------------------------------------------------------------------------------------------------------------------------|---------------------------------------------------------------------------------------------------------------------------------------|
| Overall Dimensions: Net weight: Gross weight: Packing sizes:                                                                                                                                                                                                                                 | 1250 lbs.                                                                                                                             |
| Electrical Requirements:                                                                                                                                                                                                                                                                     | 9.6 AMPS at 230 V                                                                                                                     |